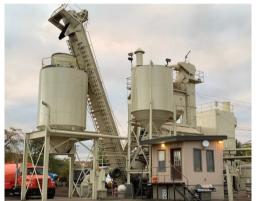

#### **Commercial • Industrial • Manufacturing**

- Metal & bar joist ceilings
- Metal coatings
- Pressure washing
- Safety striping & graphics
- Industrial machinery & equip. Metal stairs/catwalks/railings
- Waterproofing systems

- Drywall repairs
- Commercial/ind. floor coatings
- Structural steel
- Storage tanks & containers
- Stucco/masonry/EFIS
- High work/access & rigging specialists