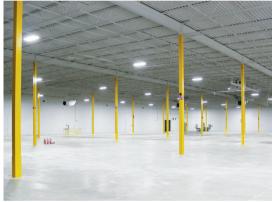

#### **Commercial • Industrial • Manufacturing**

- Metal & bar joist ceilings
- Metal coatings
- Pressure washing
- Safety striping & graphics
- Industrial machinery & equip. Metal stairs/catwalks/railings
- Waterproofing systems

- Drywall repairs
- Commercial/ind. floor coatings
- Structural steel
- Storage tanks & containers
- Stucco/masonry/EFIS
- High work/access & rigging specialists