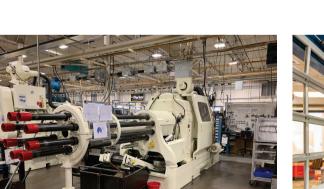

#### **Commercial • Industrial • Manufacturing**

- Metal & bar joist ceilings
- Metal coatings
- Pressure washing
- Safety striping & graphics
- Industrial machinery & equip. Metal stairs/catwalks/railings
- Waterproofing systems

- Drywall repairs
- Commercial/ind. floor coatings
- Structural steel
- Storage tanks & containers
- Stucco/masonry/EFIS
- High work/access & rigging specialists